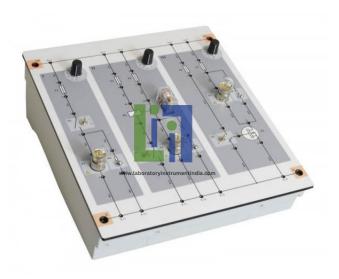

#### Features:

Six individual errors can be selected byrotary switches in each circuit

For troubleshooting and voltage dropmeasurements 47 test sockets are available

Automotive relation with three typical, simple circuits for automotive lamps: conventional, with relay, with transistor

Colored printed circuits instandard-compliant display

#### **Technical Specification:**

Dimensions: L x W x H 297 x 266 x 80 mm

Power supply: 12 Volt DC

Weight: about 2 kg.