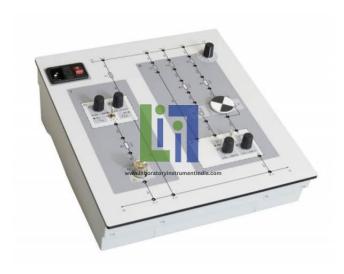

#### Features:

Six individual errors can be selected by rotary switch for both components

Sine, square, and pulse width modulated control of components

Colored printed circuits in standard-compliant display

Automotive relating with two classic components: heating element and electric motor

For troubleshooting and measurement 35 test sockets are available

### Learning Objectives:

Using the oscilloscope to measure voltage

Measuring in the correct place in the harness

With the help of sine and square wave signals you learn the fundamentals for effective value (RMS) and learn how to use your gauge