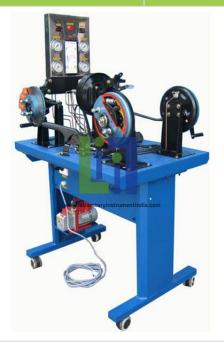

#### **Product Name :** Hydraulic Brake Chassis Trai

## Product Code : LBNY-0005-12000021

# **Description :**

The chassis includes an integrated floor stand that is mounted on wheels for mobility. Hydraulic Brake Chassis Trainer is designed for student skills training in the operation, installation, maintenance and repair of hydraulic brake systems. A color schematic chart of the brake system and circuit is mounted onto the trainer for reference. The unit consists of original automotive components which are mounted into a simulated model auto chassis.