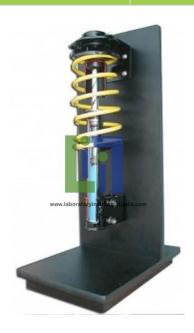

Email: sales@laboratoryinstrumentindia.com

Product Name:
Shock Absorber Unit

Product Code : LBNY-0005-120000215

## **Description:**

The Shock Absorber Unit are individually attached on a board and secured using original shock absorber bushings. These common types of Shock Absorber Unit are available as original components or as sectioned models for classroom demonstration purposes. Sectioned units have been cut to expose all key internal parts to reveal internal functions and operational characteristics.