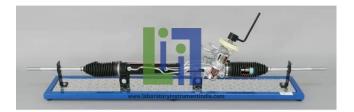

## Description :

The Power Rack and Pinion Cutaway trainer is a cutaway of an actual power rack and pinion that shows internal components, allowing demonstration of internal components.

#### Features:

Hand Crank Rotating Steering Gear Late Model Recycled Power Rack and Pinion Monted on a Diamond Plate and Powder Coated Metal Frame.