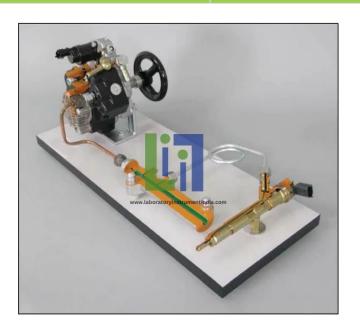

## **Description:**

This circuit consists of a radial piston pressure pump, one delivery manifold, and an electro injector, all connected via high pressure hoses. Common Rail Diesel shows an accurate cross-section of the high pressure fuel system known as common rail.

## Features:

Electro Injector
Hand Crank
High Pressure Hoses
Radial Piston Pressure Pump
Delivery Manifold
Mounted on a Laminate Base.