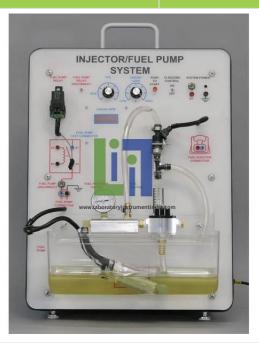

#### Features:

Easy Fuel Injection Volume Measurement

A 15 Second Timer is Incorporated for Consistent Measurements at various RPM and Fuel Pressure Levels The Injector/Fuel Pump Trainer Demonstrates the Realistic Operation of Both a Fuel Pump Delivery System and a Fuel Injector

DVOM/Oscilloscope Test Points for the Fuel Injector, Fuel Pump Terminals, and the Fuel Pump Relay Control Circuit

Internal 12V Power Supply

Adjustable Controls for Both RPM and Load Control

Has an Adjustable Fuel Pressure Regulator (with Pressure Gauge) for

Uses Actual Automotive Components Including the Fuel Pump, Fuel Injector, and Fuel Pump Relay Speed Variable from 200 - 5,140 RPM

Courseware is Included (Student Manual and Instructor Guide).