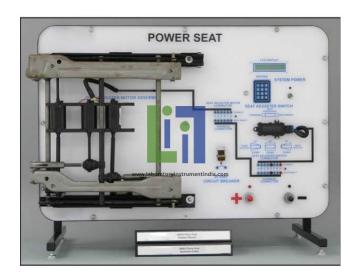

Email: sales@laboratoryinstrumentindia.com

**Product Name :**Power Seat Trainer

Product Code: LBNY-0005-120000237

## **Description:**

Power Seat Trainer allows for instructor demonstration, student hands-on reinforcement and troubleshooting practice. The Power Seat Trainer is part of an electrical systems program which presents the live operation and study of power seat systems. Powered by a 12VDC automotive battery or 12VDC/23A power supply.