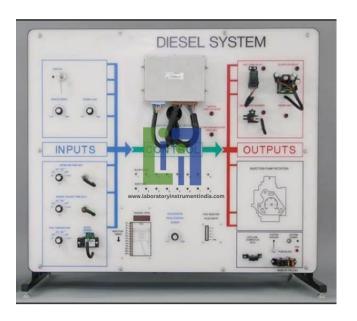

## **Description:**

The trainer enables actual service test equipment to be used for diagnostic procedures, such as digital meters, breakout boxes, oscilloscopes and standard scan tools, including those having bi-directional and snap shot functions. The procedures used to diagnose trainer faults to be the same as performed on a vehicle. The program includes courseware for use by students and instructors. The Diesel System Trainer presents the real-world operation and study of the diesel fuel injection system.

## Features:

Electronic Control Module (ECM)
Glow Plug Relay with Indicator Light
Fuel Pump Relay with Indicator Light
Engine Coolant Temperature Sensor
Malfunction Indicator Light (MIL)
Intake Air Temperature Sensor
Fuse Block
Standard Diagnostic Tool Connector (DLC)
Service Throttle Soon Light.