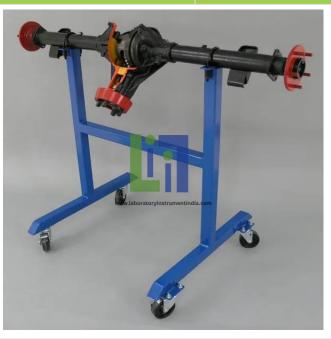

## **Description:**

This trainer presents the operation of a Locking Differential/Limited Slip Rear Axle.

#### Features:

Complete Differential/Axle

All frame surfaces powder-coated for durability and easy indentification

Slip Traction Control System

Carrier and Pinion Areas Cutaway for Easier Viewing/Instruction

Includes casters to simplify movement.

## **Technical Specification:**

Locking Differential Limited Slip Rear Axle Cutaway