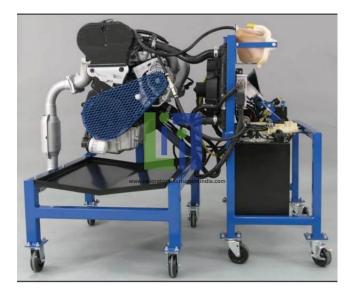

### **Description :**

The Engine Repair Trainer provides an advanced level of instruction by duplicating actual on-vehicle service manual procedures. The Engine Repair trainer presents the rebuilding and service of automobile engines. The Engine Repair Trainer allows a 360 degree rotation of the engine.

### Features:

Mounted on a Rebuild Stand with Rolling Casters Late Model Recycled Engine Assembly Metal Pan Captures Oil Leaks Power Steering Pump Starter Flywheel Exhaust Manifold Assembly Safety Guard Alternator Injector Assembly All electronic components necessary for proper engine operation.