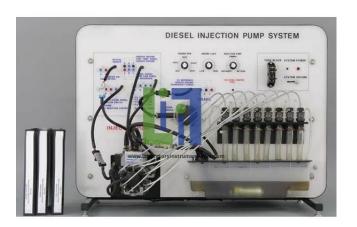

## **Description:**

The program provides an operational study of the diesel fuel injection system. The program includes courseware for use by students and instructors. This Diesel Injection Pump System trainer presents the real-world operation and study of the Stan dyne rotary diesel fuel injection pump.

## Features:

Crank Sensor Reluctor Wheel Crank Sensor with Terminal Test Points Diesel Fuel Injectors Lift Fuel Pump

Stanadyne Rotary Injection Pump with:

- a. Injection Control Module with Test Points
- b. Optical Sensor with Terminal Test Points
- c. Engine Shutoff Solenoid with Test Points
- d. Injection Timing Motor with Test Points.