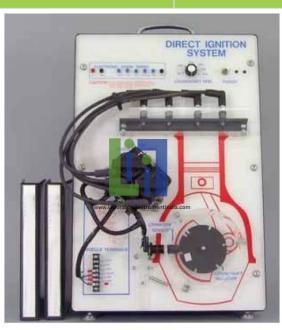

## **Product Name :**Direct Ignition System

Product Code: LBNY-0005-120000254

## **Description:**

Aids in Developing Real-World System Skills and Knowledge

Test Points for the Following Signals:

- a. Battery (12V)
- b. Electronic Spark Timing (EST)
- c. 6X Reference
- d. Reference
- e. Bypass
- f. Ground

The Direct Ignition System (DIS) Trainer Demonstrates the Operation of an Actual GM Waste Spark Ignition System

Uses Actual Automotive Components Including:

- a. Spark Plugs and Spark Plug Wires
- b. Magnetic Generator Type Crankshaft Position Sensor
- c. Two Dual Tower (Waste Spark) Coils
- d. Ignition Control Module

Fault Codes, used for Diagnostics, can be Inserted Either Locally through the Keypad, or Remotely via a Instructors PC

Spring-Loaded Lever to Vary CKP Gap

Internal 12V Power Supply

Speed Variable From 0 - 3,000 RPM