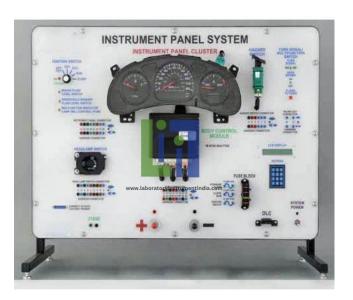

## **Description:**

Instrument Panel System Trainer allows for instructor demonstration, student hands-on reinforcement and troubleshooting practice. The Instrument Panel System Trainer is designed to teach computer and network controlled automotive instrument panel system operation. Powered by a 12VDC automotive battery or a 12VDC/10AMP (minimum) power supply.

## Features:

Intermittent and hard fault codes can be inserted using the built-in keypad, a single computer.

Ability to perform actual service manual test procedures.

Actual new vehicle components, connectors, and factory wire colors.

Provides an advanced level of instruction by duplicating actual on-vehicle troubleshooting procedures. Includes internal power supply for fault activation.

Controlled by Body Control Module (BCM).

Compatible with Instructor Management Program (IMP).