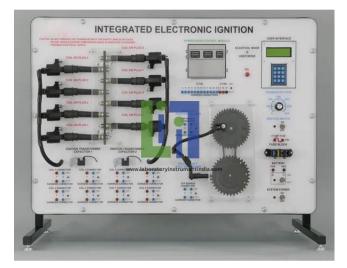

#### **Description**:

The Integrated Electronic Ignition trainer demonstrates the operation of a Ford Eight cylinder Integrated Electronic Ignition system.

Uses Actual Automotive Components Including:

- a. Ignition Transformer Capacitor 1 and 2
- b. Magnetic Generator Camshaft Position Sensor
- c. Crankshaft Wheel
- d. 8 Spark Plugs and Coil on Plugs
- e. Camshaft Wheel
- f. Magnetic Generator Crankshaft Position Sensor

Speed Variable from 0 3,000 RPM Internal 12V Power Supply Fault Codes, used for Diagnostics, can be Inserted Either Locally using Switches, or remotely via an Instructors PC. User Interface Scan Tool Mode/User Mode

Courseware is Included (Student Manual, Instructor Guide, Service Manual Information)

Aids in Developing Real-World System Skills and Knowledge

DVOM Test Points and harness Disconnect Switches for the Following Signals:

- a. Camshaft Position Sensor
- b. Crankshaft Position Sensor
- c. Ignition Coil Connectors 1 -6

| d. Coil 1 through 8 Connectors                                       |  |
|----------------------------------------------------------------------|--|
| Additional DVOM Test Points for:<br>a. PCM<br>b. Fuse<br>c. Battery. |  |
| Technical Specification :                                            |  |
| Integrated Electronic Ignition                                       |  |