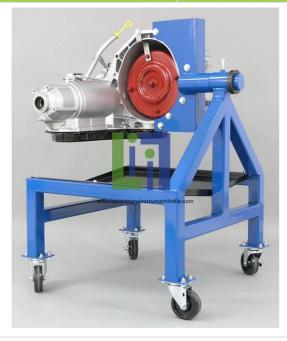

## **Description**:

Electronic Automatic Transaxle Rebuild trainer presents the rebuilding and service of Electronic Transaxles.

#### Features:

Rebuild Stand allows 360 Rotation of Transaxle Powder-Coated Frame Mounted on Casters Recycled Transaxle Stand Includes Component Storage and Drain Pan Service Manual Available.