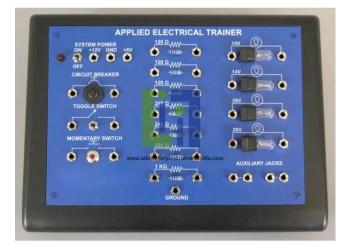

## **Description**:

This training unit also has the flexibility to allow instructors to create their own circuits and/or tests for measurement and evaluation. The Applied Electrical Trainer (AET) is a self-contained training device for the study of electricity and electrical circuits.

The Applied Electrical Trainer contains the following components and capabilities: Power Supply with Dual Voltages (12V and 5V) Auxiliary Jacks for an Additional Component Toggle and Momentary Switches Two Ground Connection Points Eleven Loads Including Both Resistors and Lamps Connector Wires in Three Colors Circuit Breaker for Device Protection A Compact Durable Enclosure ON/OFF Switch with Indicator Light Banana Jacks for Making Wire Connections Courseware Includes Student Manual and Instructor Guide.