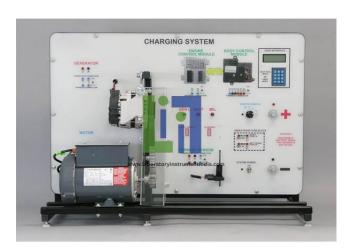

## **Description:**

Charging System allows for instructor demonstration, student hands-on reinforcement and troubleshooting practice. The Charging System is part of an electrical system program which presents the live operation and study of charging systems. The Charging System Trainer is based on a CAN platform vehicle. Powered by a 12VDC automotive battery (not included).

## Features:

Provides an advanced level of instruction by duplicating on-vehicle troubleshooting procedures.

Intermittent and hard faults can be inserted using the Instructor Management Program (IMP) via a computer connected to the trainer

Hard faults can be inserted by using the built in keypad on the Charging System.

New vehicle components, connectors, and factory wire colors.

Battery posts are protected against polarity reversal.

Includes external power supply for fault activation.

Compatible with Instructor management Program (IMP).

Ability to perform service manual test procedures.

Connects to and charges a 12VDC automotive battery.

Courseware includes Instructor Guide, Student Manual, and Service Manual Information.

User interface displays built in scan tool data.