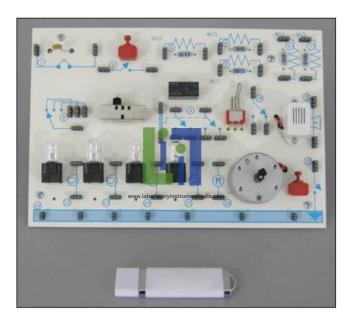

Email: sales@laboratoryinstrumentindia.com

**Product Name :**Automotive Electricity Courseboard

Product Code: LBNY-0005-120000266

## **Description:**

The Automotive Electricity Courseboard features real fixed components and wire terminals. 12-Volt power supply not included. The Automotive Electricity Courseboard is a hands-on study of basic automotive electricity that includes a Courseboard and USB drive containing the Student Manual and Instructor Guide. Does not include fault insertion capability. Also included with the courseware package is an on-site copy license to allow for the reproduction of instructional materials for use in the classroom.