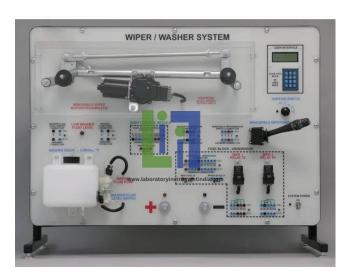

## **Description:**

Wiper Washer System Trainer allows for instructor demonstration, student hands-on reinforcement and troubleshooting practice. The Wiper Washer System Trainer is part of an electrical system program which presents the live operation and study of wiper washer systems. Powered by a 12VDC automotive battery or a 12VDC/23A power supply (not included).

## Features:

Provides an advanced level of instruction by duplicating actual on-vehicle troubleshooting procedures.

Hard faults can be inserted by using the built in keypad on the Wiper/Washer System Trainer.

Compatible with Instructor Management Program.

User interface displays built in scan tool data.