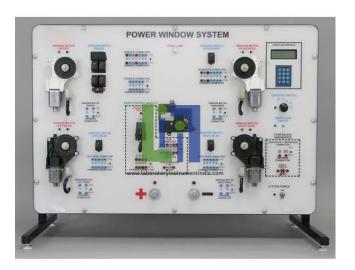

## **Description:**

Power Window System allows for instructor demonstration, student hands-on reinforcement and troubleshooting practice. Powered by a 12VDC automotive battery or a 12VDC/23A power supply (not included). The Power Window System is designed to teach computer and network controlled automotive power window operation. The Power Windows System is based on a CAN platform vehicle.

## Features:

Provides an advanced level of instruction by duplicating actual on-vehicle troubleshooting procedures.

New vehicle components, connectors, and factory wire colors.

Ability to perform actual service manual test procedures.