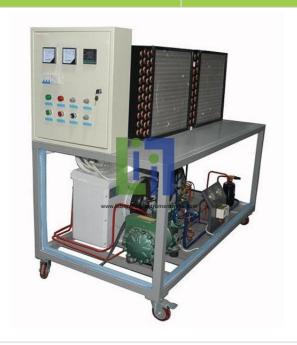

# **Description:**

Commercial Refrigeration Unit With Fault Simulation device can be used to train students to master the theoretical knowledge and practice skills of the commercial refrigeration system.

#### Features:

Mobile refrigeration unit with normal cooling stage and deep-freezing stage Built in faults set module.

Individual and parallel operation of the cooling stages possible

Cooling stages: insulated chambers with air-cooled evaporators

Selection of cooling stage via solenoid valves

Semi-hermetic piston compressor, air-cooled condenser

All fans are speed-controlled.