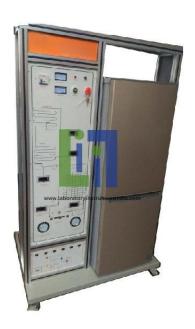

## **Product Name:**

Refrigerator Repair And Training Equipment Direct Cooling

Product Code: LBNY-0005-12100039

## **Description:**

Refrigerator Repair And Training Equipment Direct Cooling can be used to train students to master the theoretical knowledge and practice skills of direct cooled refrigerator system.

The control panel wiring connection diagram panel with test points in the circuit diagram, it is easy for students to measure and debugging.

Structure And Compositions:

Mobile aluminum profile frame with control panel:

Control panel wiring connection diagram panel,

Refrigerators refrigeration schematics panel,

Fault setting panel.