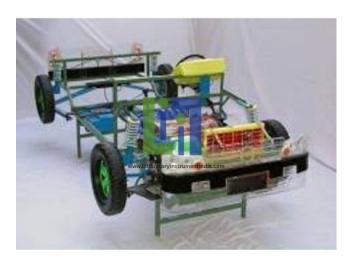

## **Description:**

The interior mechanical structure and function of car is clearly understood under its demonstration and operation to make students and learners raise their initial knowledge of the car's structure and its working principle. Transparent Buick Excelle Lucid Whole Model is professional teaching equipment for colleges, secondary vocational and technical schools, car driving training and car repairing field.