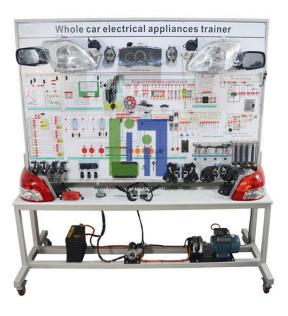

# **Description:**

The teaching board contains whole car electrical system. It can fully show the structure and working process of the car electrical system.

### Structure and composition:

starting system, charging system, wiper system, lighting system, terminals and connections, wiring diagrams instructions, failure settings and troubleshooting system, mobile gantry, electric windows, instrumentation systems, sound systems, high-capacity battery or 12V switch power, etc.

#### Features:

It can fully demonstrate the structure of the various systems and the working principle of the car electrical system.

Diagnostic block is installed on the panel which can be connected to an auto decoder. And you can use an engine self-diagnostic functions to read the fault codes from the engine electronic control system, and clear the fault code and reading data stream.

It allows the students to conduct series training of the whole car electrical system.

It has the troubleshooting and faults setting system. You can set multiple faults, stimulate the fault, test the fault and solve the fault.