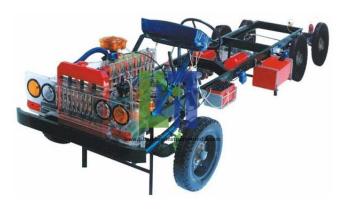

## **Description:**

The interior mechanical structure and function of truck is clearly understood under its demonstration and operation to make students and learners raise their initial knowledge of the truck's structure and its working principle. DONGFENG Lucid Whole Model is professional teaching equipment for colleges, vocational schools, truck driving training and vehicle repairing field.

## **Technical Specification:**

Voltage: 220V single-phase; max power: 200W

Overall size: Length 320cm \* Width 125cm \* Height 130cm (60% real size)

Total net weight: 100Kg.

**Laboratory Instrument India**