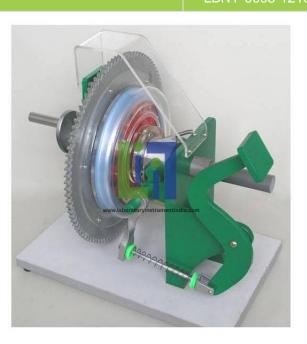

## **Description:**

The structure and function of the car clutch can be clearly understood through its demonstration and operation. Transparent Clutch educational equipment is a perfect tool for training students of colleges, secondary vocational and technical schools, car driving training and vehicle repairing field in learning and operating the car clutch.

## **Technical Specification:**

Overall size: Length 46cm\* Width 32cm \* Height 39cm

Total net weight: about 6kg

**Laboratory Instrument India**