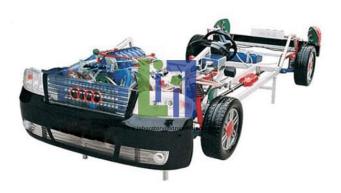

## **Description:**

The interior mechanical structure and function of truck is clearly understood under its demonstration and operation to make students and learners raise their initial knowledge of the truck's structure and its working principle. Lucid Whole Model is professional teaching equipment for colleges, vocational schools, truck driving training and vehicle repairing field.

## **Technical Specification:**

Voltage: 220V single-phase

Power: 200W

Overall size: Length 320cm \* Width 125cm \* Height 130cm (60% real size)

Total net weight: 100Kg.

**Laboratory Instrument India**