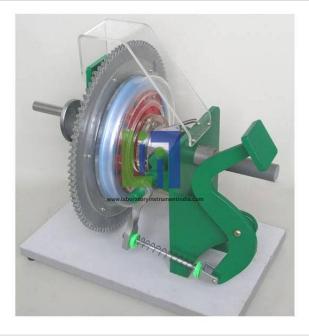

### **Description :**

Transparent Clutch educational equipment is professional teaching equipment for colleges, secondary vocational and technical schools, car driving training and vehicle repairing field. And the structure and function of the clutch can be well understood through its demonstration and operation.