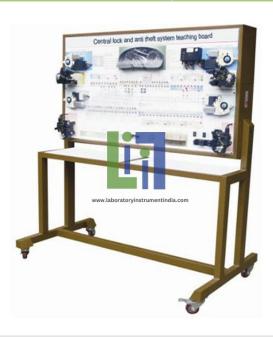

### **Product Name:**

Central Lock And Anti Theft System Teaching Board

Product Code : LBNY-0005-121000111

## **Description:**

It can fully display the composition and work process of the car alarm and central locking system. The teaching board contains car alarm and central locking system.

### Structure and composition:

Original car central locking ECU, glass lifting computer, glass lifter, four-door locks machine, tail cover lock, door lock switch, relay, data cable, high-capacity battery or 12V switch power, failure settings and troubleshooting system, color circuit schematics panel handling by computer, control panel, mobile stand.