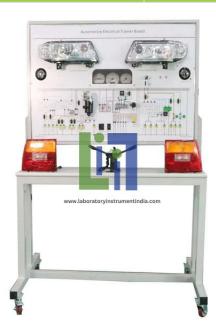

## **Description:**

The training device is based on the Jetta lighting system. And it can fully display the structure and working process of the automotive lighting system.

### Structure and composition:

Headlights, front corner lamp, front fog lights, dimmer switch assembly, tail lights, license plate light, rear fog lamps, side lights, lighting switch assembly, brake light switch, reversing light switch, high-capacity battery or 12V switch power, terminal detection, fault set and troubleshooting system, mobile bench.

It is based on the automotive lighting system components. And it can display the structure of the lighting system. The color schematics is very easy for the students to analyses and understands the work process of the automotive lighting system.