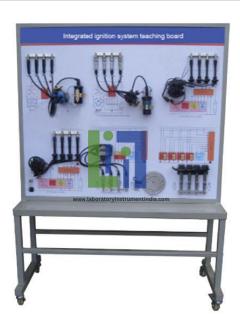

## **Description:**

The composition and the working process of various ignition system can be demonstrated. The device is based on the multiple ignition system.

#### Structure and composition:

The ignition system training device contains total six systems be below:

Magnetic induction ignition system,

Photoelectric induction ignition system

Platinum contact ignition system,

Holzer electronic ignition system,

Independent type ignition system without distributor

Group type ignition system without distributor

And include large capacity battery or 12V switch power, detection terminal, fault settings and troubleshooting system, mobile bench.

#### Features:

It has the specialized troubleshooting and set areas.

The color circuit diagrams are printed on the panel which is easy for the students to analyses and to understand the ignition system.

1-6 types ignition system can be demonstrated.