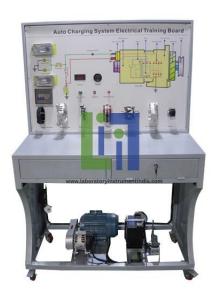

## **Product Name:**

Automobile Charging System Teaching Board

Product Code : LBNY-0005-121000114

## **Description:**

It can fully display the composition and working process of the car charging system. The teaching board is based on the vehicle charging system.

### Structure and composition:

Charging system components, motor, voltmeter, ignition switch, fault set and simulation system, control panel, mobile stand.