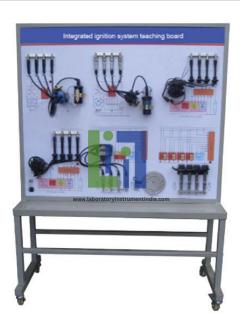

## **Description:**

The composition and the working process of various ignition system can be demonstrated. The device is based on the multiple ignition system.

#### Structure and composition:

The ignition system training device contains total six systems be below:

Platinum contact ignition system,

Magnetic induction ignition system,

Photoelectric induction ignition system

Holzer electronic ignition system,

Independent type ignition system without distributor

Group type ignition system without distributor

And include large capacity battery or 12V switch power, fault settings and troubleshooting system, detection terminal, mobile bench.

#### Features:

1-6 types ignition system can be demonstrated.

It has the specialized troubleshooting and set areas.

The color circuit diagrams are printed on the panel which is easy for the students to analyses and to understand the ignition system.