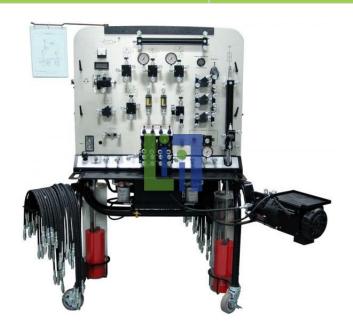

## **Description:**

The Double Sided Basic Through Advanced Hydraulics Trainer has its unique ability to replicate a fully functional industrial or mobile hydraulic system, which is capable of operating with or without load.

#### Includes:

Fixed displacement pump

Pressure-compensated pump

Hydraulic components

Diagnostic instruments

Load pump

Optional load-sensing and plug-n-play modules.