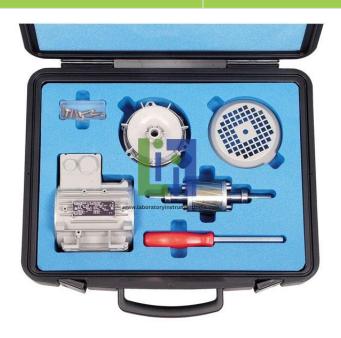

## **Description:**

The DEM is a three-phase asynchronous squirrel-cage motor mock-up that can be assembled and disassembled depending on needs.

This Dem Dissectable Machine is presented in a case containing the following items:

The motor housing with stator wiring, fitted with a terminal block

The fan

The left and right flanges

The squirrel-cage rotor

The screws with screwdriver kit.