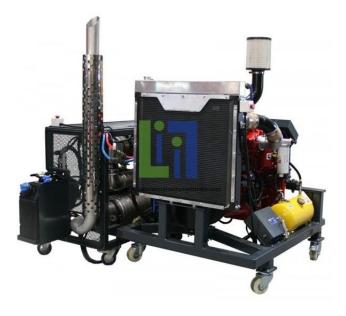

# **Description :**

The Cummins Diesel Engine Bench is mounted on a tubing steel stand. Completely operational and safe, this standard trainer is easy to work on and complies with manufacturer rules and specifications related to all OEM codes, colors and electronics.

# **Technical Specification :**

Diesel Engine Bench Cummins