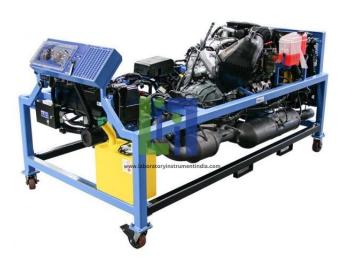

## **Description:**

The trainer is easy to work on and all major components, wiring and connectors match OEM configuration. Trainer is mounted on a mobile stand constructed of 2 (5 cm) tubular steel equipped with four 5 (12.5 cm) phenol casters. The 6.6l Diesel Engine Bench is a fully operational engine mounted on a mobile stand. Trainer is equipped with safety guards covering all rotating components. Students can perform many related Engine Performance and Electrical/Electronic tasks using this trainer.