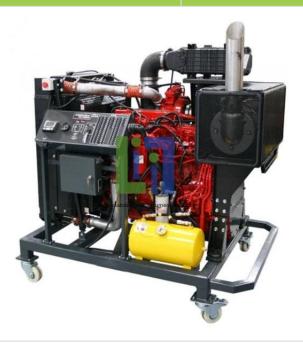

Email: sales@laboratoryinstrumentindia.com

**Product Name:** 

Diesel Engine Bench Cummins TIER 4I

Product Code: 1 BNY-0005-121000201

## **Description:**

The Cummins Diesel Engine Bench is mounted on a tubing steel stand. Especially built to meet all diesel engine performance and repair tasks. Completely operational and safe, this standard trainer is easy to work on and complies with manufacturer rules and specifications related to all OEM codes, colors and electronics.