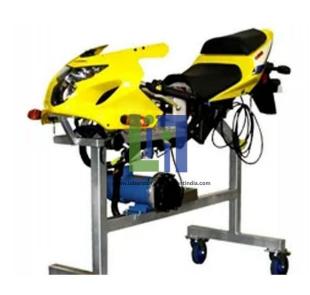

## **Description:**

A motorcycle lighting & charging system trainer can be based on any model of your choice. The Motorcycle Lighting And Charging System Trainer includes a complete OEM motorcycle lighting and charging system. This custom trainer can be designed to incorporate any components you require.

## **Educational Advantages:**

This custom trainer can be designed to incorporate any components you require Complete lighting system

A motorcycle lighting & charging system trainer can be based on any model of your choice Complete charging system