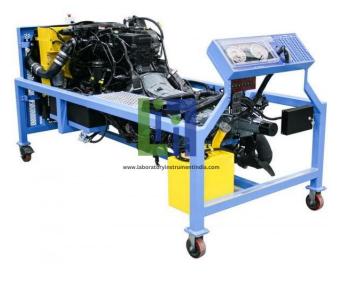

#### **Description :**

The trainer is easy to work on and all major components, wiring and connectors match OEM configuration. The trainer is mounted on a mobile stand constructed of 2 (5 cm) tubular steel equipped with four 5 (12.5 cm) phenol casters (2-fixed and 2-swivel w/locks). The Newer Ram Cummins Diesel Engine Bench With SCR trainer is a fully operational engine mounted on a mobile stand. The trainer is based on 2013 & newer Ram Truck w/Cummins 6.7L global engine platform. Students can perform many related Engine Trainer is equipped with safety guards covering all rotating components. Performance and Electrical/Electronic tasks using this trainer.

#### Features:

High pressure common rail fuel system (Bosch) Integrated ECM breakout box with test points for oscilloscope and hookup Breakout box terminals identified with OEM terminology and numbers Diesel Particulate Filter (DPF) Automatic transmission Data link connecter for scan tool hookup Exhaust Gas Recirculation (EGR) Closed Crankcase Ventilation System Diesel Oxidation Catalyist (DOC) Selective Catalytic Reduction (SCR) w/ DEF injection.