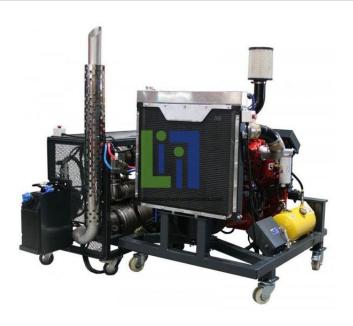

Email: sales@laboratoryinstrumentindia.com

**Product Name:** 

Diesel Engine Bench Cummins 2013

Product Code: 1 BNY-0005-121000209

## **Description:**

The Cummins 2013 Diesel Engine Bench w/EGR, DPF, SCR, is mounted on a tubing steel stand. Especially built to meet all diesel engine performance and repair tasks. Completely operational and safe, this standard trainer is easy to work on and complies with manufacturer rules and specifications related to all OEM codes, colors and electronics.