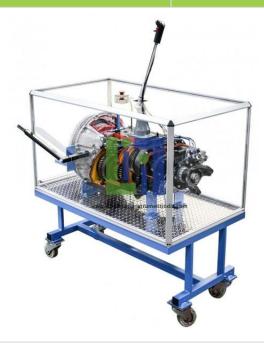

## **Description:**

This model provides several forward speeds and reverses, consisting of a front section and an auxiliary section. The auxiliary section contains LO and HI range ratios, and the L and H splitter gear ratios. The Cutaway Eaton Transmission Trainer has been designed for teaching Eaton heavy-duty transmission theory and operation. When in HI range, the gear ratios can be split by using the splitter control button. This model is driven by hand crank.

## **Educational Advantages:**

Allows visualization of gear changes and clutch operation Gear changes can be made using regulated air pressure and provided controls Driven by hand crank.