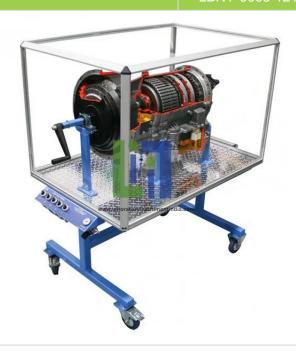

Email: sales@laboratoryinstrumentindia.com

**Product Name:** 

**Cutaway Allison Transmission** 

Product Code: I BNY-0005-12100021

## **Description:**

The Allison is a fully automatic torque converter driven, electronically controlled 6-speed automatic transmission that is commonly used in coaches and heavy vehicles. The Cutaway Allison Transmission has been specifically designed for teaching heavy duty automatic transmission theory and operation. It has been strategically sectioned and cutaway to allow students to visualize the internal transmission functions.

## **Educational Advantages:**

Gear changes can be made using regulated air pressure and provided controls Driven by hand crank

Allows visualization of gear changes, planetary gear sets and clutches.