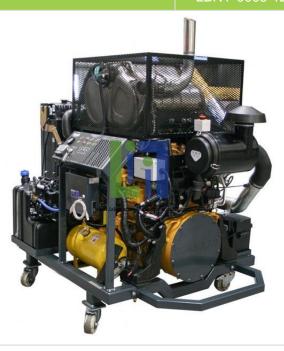

## **Description:**

The New Caterpillar Diesel Engine Bench is mounted on a tubing steel stand. Especially built to meet all diesel engine performance and repair tasks. Completely operational and safe, this standard trainer is easy to work on and complies with manufacturer rules and specifications related to all OEM codes, colors and electronics.

## **Educational Advantages:**

Demonstration of major engine systems to groups of students without the access limitations of a complete vehicle

Functional Deutsch DLC connector using protocols for use with scan tools

Engine systems respond to inserted faults with real world symptoms, OEM DTC and check engine light operation.