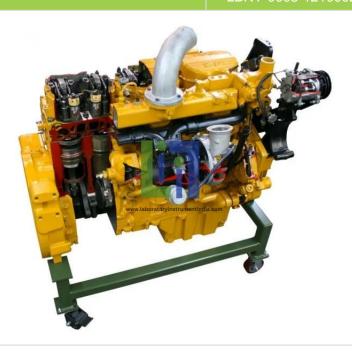

Email: sales@laboratoryinstrumentindia.com

Product Name:
Cutaway Diesel Engine

Product Code :

## **Description:**

A Cutaway Diesel Engine can be developed from any application or component of your choice. Example component cutaways: diesel injection pump, fuel injector, cylinder head, transmissions, superchargers, turbochargers etc. The components or component can be provided or the customer.

## **Educational Advantages:**

Completely enclosed for safe observation Rotating device options to include hand crank or electric motor Engine, transmission and/or component of your choice.

## **Technical Specification:**

Cutaway Diesel Engine

**Laboratory Instrument India**