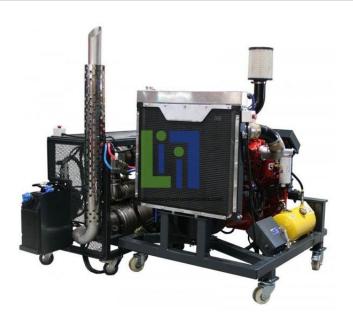

Email: sales@laboratoryinstrumentindia.com

**Product Name:** 

Diesel Engine Bench Cummins Recycled

Product Code: LBNY-0005-121000216

## **Description:**

The Recycled Cummins Diesel Engine Bench w/EGR, DPF, SCR, is mounted on a tubing steel stand. Especially built to meet all diesel engine performance and repair tasks. Completely operational and safe, this standard trainer is easy to work on and complies with manufacturer rules and specifications related to all OEM codes, colors and electronics.