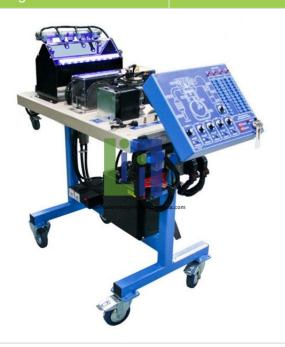

## **Description:**

The trainer is used to teach and demonstrate engine management systems in a vehicle. The Fuel Injection And GM Engine Management Trainer functions as in a real automobile, but uses non-flammable fluid instead of gasoline for safety and educational purposes.

#### **Educational Advantages:**

Allows demonstration of engine management systems in a classroom environment Live ignition system function with observable spark

Live fuel injection operation using non-flammable fluid in a transparent enclosed system Allows full communication with a scan tool for fault codes and data stream.

### Standard Equipment and Features:

Most engine input sensors and output actuators

Return type fuel system with pressure regulator

COP (Coil-On-Plug) ignition system

All OEM components, wiring, connectors and wire colors

OBDII data link connector

Integrated ECM breakout box

Adjustable sensor inputs

ECM breakout box with test receptacles for test equipment hookup.