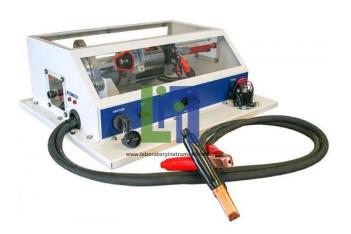

#### Description :

The Functional Cutaway Diesel Starter demonstrates the internal operation of a heavy duty diesel starter and permits the student to visualize and safely operate the system.

#### **Educational Advantages:**

Allows students to view all internal starter components during live starter operation. Starter is enclosed in Plexiglas to ensure student safety Fully functional cutaway starter Requires 12V to operate.

#### **Technical Specification :**

Functional Cutaway Diesel Starter