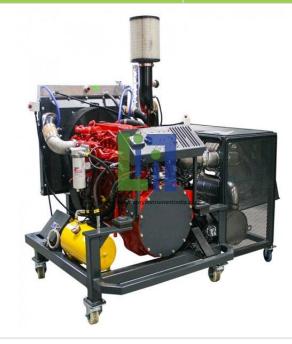

## **Description :**

Especially built to meet all diesel engine performance and repair tasks. Completely operational and safe, this standard trainer is easy to work on and complies with manufacturer rules and specifications related to all OEM codes, colors and electronics. The Cummins 2010 Diesel Engine Bench w/EGR, DPF, SCR, is mounted on a tubing steel stand.

## **Technical Specification :**

Diesel Engine Bench Cummins 2010